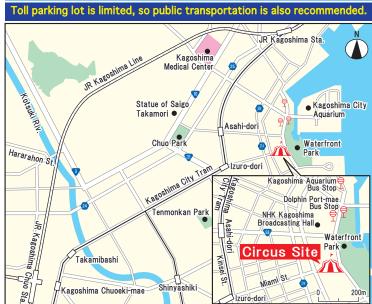

Closed every Thursday(except Jan. 2nd) & Dec. 25th(Wed.)•31st(Tue.), Jan. 8th(Wed.)•22nd(Wed.), Feb. 5th(Wed.)•19th(Wed.).

**Dolphin Port site special venue** Honkoshinmachi 5-4, Toll parking lot is limited, so public transportation is also recommended.

## Access

Program may be subject to change without notice. All images are for illustration purposes only.