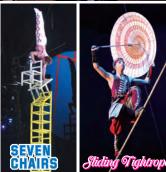

|        | 0     |       | 0     |       |
| Wednesday <b></b>          |        | 0     |       | 0     |       |
| Thursday                   | Closed |       |       |       |       |
| Friday & Mar. 23rd (sun.)  |        |       | 0     |       | 0     |
| Sunday • National holidays | 0      |       | 0     |       | 0     |



\*Mar. 26th, Apr. 9th • 23rd, May 7th • 21st, June 4th • 18th are closed

On March 23rd (sun.), shows will be held at 13:00 and 15:50. Royal Yellow Royal Green \*Foods & drinks from outside are not allowed.

**★Foods & drinks from outside are not allowed.** ■Special unreserved seats **★Shows may be cancelled due to inclement weather.** 

**★No** photos or video of any kind allowed in the tent, except the finale. (after Double Flying Trapeze)

### Access



























Program may be subject to change without notice. All images are for illustration purposes only.