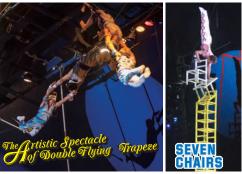

|        | 0     |       | 0     |       |
| Wednesday <b></b>          |        | 0     |       | 0     |       |
| Thursday                   | Closed |       |       |       |       |
| Friday & Mar. 23rd (sun.)  |        |       | 0     |       | 0     |
| Sunday • National holidays | 0      |       | 0     |       | 0     |



\*Mar. 26th, Apr. 9th • 23rd, May 7th • 21st, June 4th • 18th are closed

On March 23rd (sun.), shows will be held at 13:00 and 15:50. Royal Yellow Royal Green \*Foods & drinks from outside are not allowed.

**★Foods & drinks from outside are not allowed.** ■Special unreserved seats **★Shows may be cancelled due to inclement weather.** 

**★No** photos or video of any kind allowed in the tent, except the finale. (after Double Flying Trapeze)

### Access



























Program may be subject to change without notice. All images are for illustration purposes only.