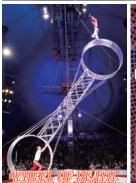

| 0     |       | 0     |       |
| Wednesday <b></b>          |        | 0     |       | 0     |       |
| Thursday                   | Closed |       |       |       |       |
| Friday & Mar. 23rd (sun.)  |        |       | 0     |       | 0     |
| Sunday • National holidays | 0      |       | 0     |       | 0     |



\*Mar. 26th, Apr. 9th • 23rd, May 7th • 21st, June 4th • 18th are closed

On March 23rd (sun.), shows will be held at 13:00 and 15:50. Royal Yellow Royal Green \*Foods & drinks from outside are not allowed.

**★Foods & drinks from outside are not allowed.** ■Special unreserved seats **★Shows may be cancelled due to inclement weather.** 

**★No** photos or video of any kind allowed in the tent, except the finale. (after Double Flying Trapeze)

### Access



























Program may be subject to change without notice. All images are for illustration purposes only.