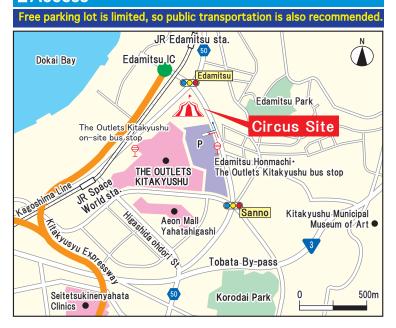

THE OUTLETS KITAKYUSHU special venue 7 minutes walk from JR Space World Station

Free parking lot is limited, so public transportation is also recommended.

- **KINOSHITA CIRCUS kitakyushu Office 093**(**541**)**4500**( Until Mar. 15th) **093**(**662**)**0045**(After Mar. 16th)
- ★Main sponsor★ THE YOMIURI SHIMBUN, FUKUOKA BROADCASTING SYSTEM CORP.
- **★**Cosponsor★ The Sports-Hochi Seibu head office

### THE OUTLETS KITAKYUSHU special venue

### Access

Program may be subject to change without notice. All images are for illustration purposes only.